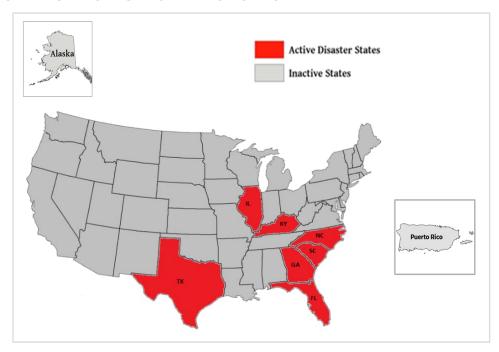

| WSP USA Inspection Services Active Disasters |                                                                            |                                   |                      |                          |  |  |  |
|----------------------------------------------|----------------------------------------------------------------------------|-----------------------------------|----------------------|--------------------------|--|--|--|
| Disaster Number<br>and State                 | Disaster Type                                                              | Number of<br>Counties<br>Declared | Days Since<br>Launch | Registration<br>Deadline |  |  |  |
| 4781 TX                                      | Severe Storms & Flooding                                                   | 40 Counties                       | 24                   | 8/15/2024                |  |  |  |
| 4819 IL                                      | Severe Storms, Tornadoes, Straight-Line Winds<br>& Flooding                | 7 Counties                        | 24                   | 12/13/2024               |  |  |  |
| 4827 NC                                      | Tropical Storm Helene                                                      | 25 Counties                       | 192                  | 4/07/2025                |  |  |  |
| 4828 FL                                      | Hurricane Helene                                                           | 31 Counties                       | 22                   | 1/07/2025                |  |  |  |
| 4829 SC                                      | Hurricane Helene                                                           | 13 Counties                       | 191                  | 1/28/2025                |  |  |  |
| 4830 GA                                      | Hurricane Helene                                                           | 41 Counties                       | 191                  | 2/07/2025                |  |  |  |
| 4834 FL                                      | Hurricane Milton                                                           | 34 Counties                       | 180                  | 1/07/2025                |  |  |  |
| 4860 KY                                      | Severe Storms, Straight-line Winds, Flooding,<br>Landslides, and Mudslides | 14 Counties                       | 44                   | 4/25/2025                |  |  |  |

## WSP USA INSPECTION SERVICES ACTIVITY