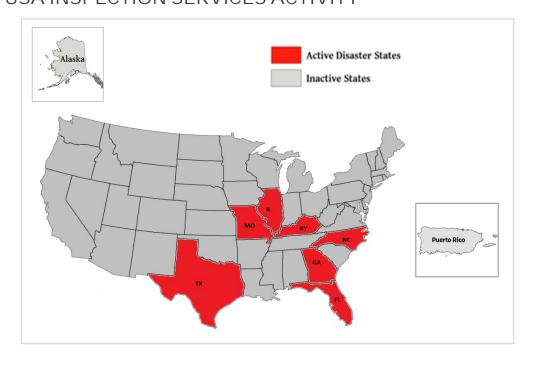

<sup>\*</sup>Award of task order to contractor pending

| WSP USA Inspection Services Active Disasters |                          |                                   |                         |                          |  |  |  |
|----------------------------------------------|--------------------------|-----------------------------------|-------------------------|--------------------------|--|--|--|
| Disaster Number<br>and State                 | Disaster Type            | Number of<br>Counties<br>Declared | Days<br>Since<br>Launch | Registration<br>Deadline |  |  |  |
| 4781 TX                                      | Severe Storms & Flooding | 40 Counties                       | 87                      | 8/15/2024                |  |  |  |

June 13, 2025

| WSP USA Inspection Services Active Disasters |                                                                            |                                   |                         |                          |  |  |  |  |
|----------------------------------------------|----------------------------------------------------------------------------|-----------------------------------|-------------------------|--------------------------|--|--|--|--|
| Disaster Number<br>and State                 | Disaster Type                                                              | Number of<br>Counties<br>Declared | Days<br>Since<br>Launch | Registration<br>Deadline |  |  |  |  |
| 4819 IL                                      | Severe Storms, Tornadoes, Straight-Line Winds<br>& Flooding                | 7 Counties                        | 87                      | 12/13/2024               |  |  |  |  |
| 4827 NC                                      | Tropical Storm Helene                                                      | 25 Counties                       | 255                     | 4/07/2025                |  |  |  |  |
| 4828 FL                                      | Hurricane Helene                                                           | 31 Counties                       | 85                      | 1/07/2025                |  |  |  |  |
| 4830 GA                                      | Hurricane Helene                                                           | 41 Counties                       | 254                     | 2/07/2025                |  |  |  |  |
| 4834 FL                                      | Hurricane Milton                                                           | 34 Counties                       | 243                     | 1/07/2025                |  |  |  |  |
| 4860 KY                                      | Severe Storms, Straight-line Winds, Flooding,<br>Landslides, and Mudslides | 14 Counties                       | 107                     | 5/25/2025                |  |  |  |  |
| 4877 MO                                      | Severe Storms, Straight-line Winds, Tornadoes, and Flooding                | 2 Counties/1 City                 | 1                       | 8/11/2025                |  |  |  |  |

## WSP USA INSPECTION SERVICES ACTIVITY