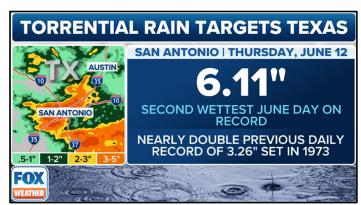

## Texas

- At least five people were killed on June 12th in the San Antonio area after relentless rain in Texas led to flash flooding.
- Thursday was San Antonio's 8th-wettest day overall since records began in July 1885 picking up about 6.67 inches of rain over the past two days, with more than 6" inches falling over the past day.

- More than 3 inches of rain fell in the New Braunfels area, northwest of San Antonio, in 30 minutes
- The San Antonio Fire Department responded to about 20 high-water rescues, and countless roads were closed due to flooding.
- Matagorda County issued a disaster declaration on Thursday due to the ongoing severe weather and flash flooding in the region.