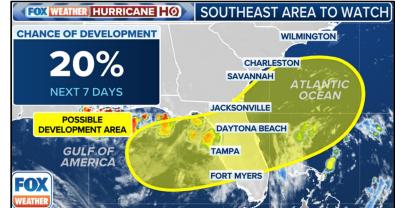

## Tropical Activity <u>Atlantic – Disturbance 1</u>

- A new area to watch for possible tropical development emerged off the Southeast coast of the U.S. on Sunday.
- The NHC said a frontal boundary is expected to stall and weaken off the Southeast coast late this week.
- An area of low pressure could develop from the weakening front by this weekend either off the southeastern U.S. coast

- end either off the southeastern U.S. coast, over Florida or over the eastern Gulf.
- Some gradual tropical or subtropical development could occur at that point as the future system drifts slowly just off the U.S. coast.
- Formation chance through 48 hours Low (0%)
- Formation chance through 7 days Low (20%)