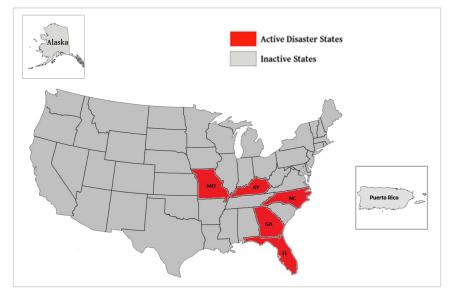

\*Award of task order to contractor pending

| WSP USA Inspection Services Active Disasters |                       |                                   |                         |                          |  |  |  |
|----------------------------------------------|-----------------------|-----------------------------------|-------------------------|--------------------------|--|--|--|
| Disaster Number<br>and State                 | Disaster Type         | Number of<br>Counties<br>Declared | Days<br>Since<br>Launch | Registration<br>Deadline |  |  |  |
| 4827 NC                                      | Tropical Storm Helene | 25 Counties                       | 272                     | 4/07/2025                |  |  |  |

June 30, 2025

| WSP USA Inspection Services Active Disasters |                                                                            |                                   |                         |                          |  |  |  |  |
|----------------------------------------------|----------------------------------------------------------------------------|-----------------------------------|-------------------------|--------------------------|--|--|--|--|
| Disaster Number<br>and State                 | Disaster Type                                                              | Number of<br>Counties<br>Declared | Days<br>Since<br>Launch | Registration<br>Deadline |  |  |  |  |
| 4830 GA                                      | Hurricane Helene                                                           | 41 Counties                       | 271                     | 2/07/2025                |  |  |  |  |
| 4834 FL                                      | Hurricane Milton                                                           | 34 Counties                       | 260                     | 1/07/2025                |  |  |  |  |
| 4860 KY                                      | Severe Storms, Straight-line Winds, Flooding,<br>Landslides, and Mudslides | 14 Counties                       | 124                     | 5/25/2025                |  |  |  |  |
| 4877 MO                                      | Severe Storms, Straight-line Winds, Tornadoes<br>and Flooding              | 2 Counties/1 City                 | 18                      | 8/11/2025                |  |  |  |  |