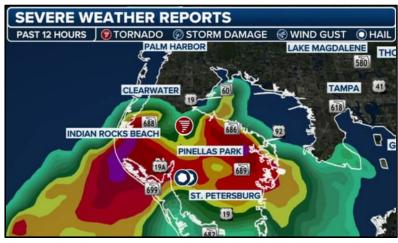

## Severe Weather Activity Florida

- A possible tornado associated with a severe thunderstorm caused damage across parts of Largo in Pinellas County Florida on the evening of June 25, 2025.
- Storms affected densely populated residential areas, including mobile home communities in Largo and Pinellas Park.
- Dozens of homes sustained roof and structural damage, particularly in the Ranchero Village and Bay Ranch mobile home parks.
- In Largo, approximately 20 roofs were torn off, with substantial debris scattered throughout the area.
- Widespread power outages affected over 6,000 customers, with emergency and utility crews deployed overnight to begin restoration and assess hazards.
- Local emergency management officials and NWS meteorologists are expected to survey the damage on Thursday to determine the strength and path of the tornado.