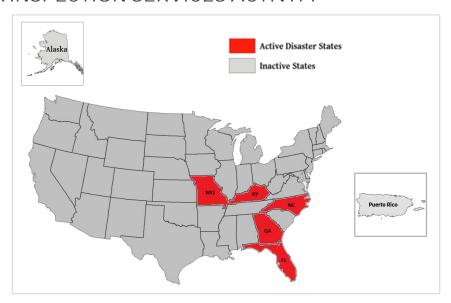

<sup>\*</sup>Award of task order to contractor pending

June 26, 2025

| WSP USA Inspection Services Active Disasters |                                                                            |                                   |                         |                          |  |  |  |
|----------------------------------------------|----------------------------------------------------------------------------|-----------------------------------|-------------------------|--------------------------|--|--|--|
| Disaster Number<br>and State                 | Disaster Type                                                              | Number of<br>Counties<br>Declared | Days<br>Since<br>Launch | Registration<br>Deadline |  |  |  |
| 4827 NC                                      | Tropical Storm Helene                                                      | 25 Counties                       | 268                     | 4/07/2025                |  |  |  |
| 4830 GA                                      | Hurricane Helene                                                           | 41 Counties                       | 267                     | 2/07/2025                |  |  |  |
| 4834 FL                                      | Hurricane Milton                                                           | 34 Counties                       | 256                     | 1/07/2025                |  |  |  |
| 4860 KY                                      | Severe Storms, Straight-line Winds, Flooding,<br>Landslides, and Mudslides | 14 Counties                       | 120                     | 5/25/2025                |  |  |  |
| 4877 MO                                      | Severe Storms, Straight-line Winds, Tornadoes and Flooding                 | 2 Counties/1 City                 | 14                      | 8/11/2025                |  |  |  |

## WSP USA INSPECTION SERVICES ACTIVITY